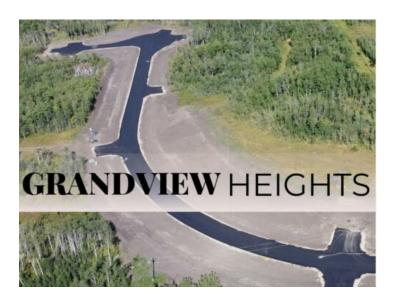

Water: 
Sewer: 
Utilities: -

Welcome to Grandview Heights! Located 12 minutes West of Grande Prairie the Grandview Heights acreage subdivision offers fully paved internal roads leading to beautiful, treed lots ranging in size from 2.57 acres to 8.50 acres. Choose your lot, your house plan, and your builder! Lot 1 Block 1 is 2.98 acres and features a mix of deciduous trees, as well as a natural pond area. This lot would work great for a daylight or walkout basement. Serviced with water and power/gas to the lot line. List price does not include applicable GST. For more information about Grandview Heights or to walk this lot contact your favorite Real Estate Professional today!