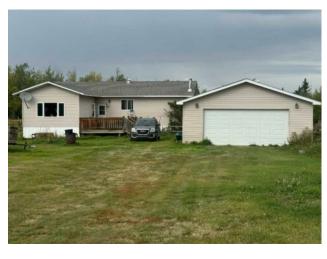

Features: See Remarks

Inclusions: N/A

If quiet country living is what you're looking for, perhaps this will be the one. At the end of the road approximately 8 kms east of Grimshaw sits this 1980 three bed, two bath home with almost 5.5 acres of land. The 1332 sq.ft. home needs some love, but with some work this home and acreage could be a great country property close to both Peace River and Grimshaw for your family to enjoy. There is a detached 26' x 24' garage, water coop, and a fenced pasture for animals if that's in your future. Text or call to arrange a viewing.