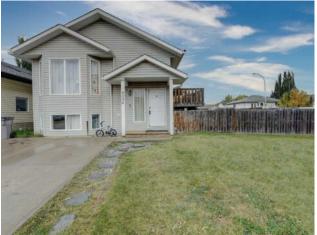

## 9234 94 Avenue Grande Prairie, Alberta

Forced Air

Asphalt Shingle

Aluminum Siding

Poured Concrete

See Remarks

Finished, Full

## \$284,900

| Division: | Smith             |        |                   |
|-----------|-------------------|--------|-------------------|
| Туре:     | Residential/House |        |                   |
| Style:    | Bi-Level          |        |                   |
| Size:     | 930 sq.ft.        | Age:   | 2005 (19 yrs old) |
| Beds:     | 4                 | Baths: | 2                 |
| Garage:   | Parking Pad       |        |                   |
| Lot Size: | 0.13 Acre         |        |                   |
| Lot Feat: | Back Yard         |        |                   |
|           | Water:            | -      |                   |
|           | Sewer:            | -      |                   |
|           | Condo Fee         | -      |                   |
|           | LLD:              | -      |                   |
|           | Zoning:           | RG     |                   |
|           | Utilities:        | -      |                   |
|           |                   |        |                   |

Great starter home in Smith!1 Features a fully developed layout with two spacious bedrooms upstairs and one bathroom, complemented by a vaulted ceiling that adds a sense of openness. The lower level offers an additional two bedrooms and another bathroom and family room, Perfect for family or guests. Situated on a huge corner lot backing onto a park. The property is fully fenced, providing both privacy and ample outdoor space. Ideal for first-time buyers or some one looking for an investment property! Possession available December 4th. Book your showing today!