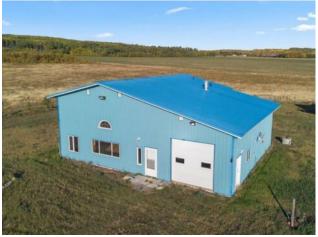

## \$675,000

| Division: | NONE                                      |          |                   |  |
|-----------|-------------------------------------------|----------|-------------------|--|
| Туре:     | Residential/House                         |          |                   |  |
| Style:    | 1 and Half Storey, Acreage with Residence |          |                   |  |
| Size:     | 2,016 sq.ft.                              | Age:     | 2005 (19 yrs old) |  |
| Beds:     | 1                                         | Baths:   | 1 full / 1 half   |  |
| Garage:   | Double Garage Attached                    |          |                   |  |
| Lot Size: | 140.98 Acres                              |          |                   |  |
| Lot Feat: | Farm, See Remarks                         |          |                   |  |
|           | Water:                                    | Well     |                   |  |
|           | Sewer:                                    | Septic 7 | Septic Tank       |  |
|           | Condo Fee:                                | -        |                   |  |
|           | LLD:                                      | 21-74-6  | 21-74-6-W6        |  |
|           | Zoning:                                   | AG       | AG                |  |
|           | Utilities:                                | -        |                   |  |

One-of-a-kind home on 140 acres!! This AG-zoned property offers plenty of space and potential. The home features an open layout with vaulted ceilings and a large loft-style primary bedroom with a full ensuite. The main floor features a large living room area, kitchen with ample cupboard space and a half bath. In floor heat to keep you cozy all year round! The Attached garage has its own separate in floor heat. You will love this 15x39' garage with 10' doors! It is perfect for storage or equipment. The garage has a separate entrance doors on the front and back, as well as a door into the house. Outdoors offers fenced area is ready for livestock, and a large Quonset for additional storage or agricultural use. The land generates revenue through leases with local farmers, making it a great investment. Located near the green zone, it's also an ideal spot for hunting enthusiasts. (Travel Trailer does not stay with the property)