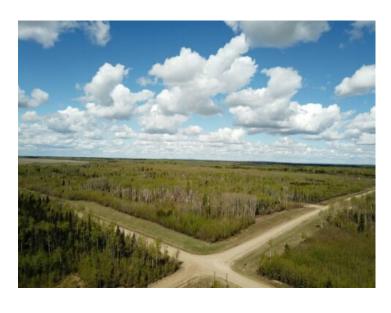

Zoning: AG

Water:

Sewer:

Utilities: -

Are you searching for the perfect spot to build your dream home, run your business, or both? Look no further than this incredible 10-acre parcel of land! Nestled atop a hill, you'll enjoy breathtaking views of the Saddle Hills and easy access to Spirit River and Dawson Creek. This private oasis is surrounded by a variety of trees, including pine, spruce, and several species of deciduous trees, as well as a natural water feature that's perfect for attracting wildlife. With approximately 50,000 acres of Crown land to the North of the property, you'll have plenty of space to explore and enjoy. For even more outdoor adventure, this property is less than two miles as the crow flies from Moonshine Lake Provincial Park, and only five miles from the park's main entrance. The additional 150 acres is also listed fort sale A2177131. Don't miss out on this incredible opportunity! Contact your Realtor today to learn more about making this stunning property your own.