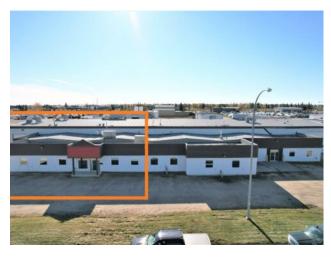

Located on the South side of Grande Prairie just off of 84th avenue this property offers 11,464 sq.ft of shop and office ideally located in the Richmond Industrial Park. The property consists of six 80' bays and includes one pull-thru/wash-bay as well as a secondary parts area. The newly renovated offices are made up of 9 designated offices and a large professional reception area. This is a must-see for any company looking to set up on the South side of Grande Prairie in a clean building at a price that won't break the bank. Call your Commercial Realtor© for more information or to book a showing today. (Base Rent 11,464 sq.ft @ \$15 PSF = \$14,330.00/month plus GST. Additional Rent: 11,464 sq. ft @ \$4.00PSF = \$3,821.33/month plus GST. Total Monthly Payment: \$18,151.33/month plus GST.)