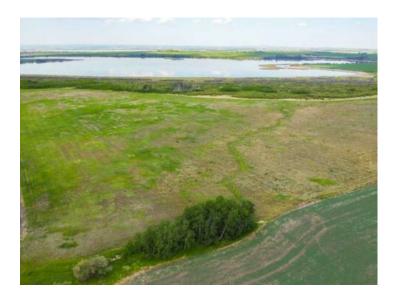

Water: 
Sewer: 
Utilities: -

119.3 acres bordering Hermit Lake. Located 7 miles west and 1 mile north of Grande Prairie; just outside city limits and minutes to the airport, Costco & all city services. This land is an extremely private location on Range Road 72, which is a dead end road. This property would be perfect for someone who wants to develop residential lots, a hobby farm or for someone who wants an extremely private location, next to a lake to build on. With Hermit Lake on the north side of the property, you could be neighbours with many different bird species including the beautiful trumpeter swan, plus deer and moose. Here is your chance to own a great piece of real estate.