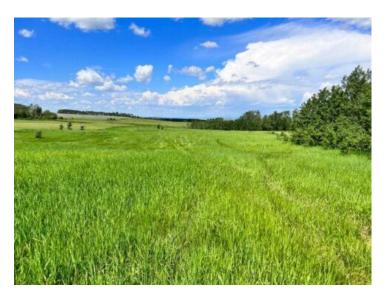

## 36 714072 Range Road 73 Rural Grande Prairie No. 1, County of, Alberta

## MLS # A2170901

## \$166,600

| Division:  | Westridge Estates |
|------------|-------------------|
| Lot Size:  | 3.87 Acres        |
| Lot Feat:  | -                 |
| By Town:   | Grande Prairie    |
| LLD:       | 28-71-7-W6        |
| Zoning:    | CR-2              |
| Water:     | -                 |
| Sewer:     | -                 |
| Utilities: | -                 |

BUILD YOUR DREAM HOME in this beautiful WESTRIDGE ESTATES location. Lot 36 in this very welcoming subdivision features 3.87 acres. Paved from GP into the subdivision, within 10 minutes of GP. Power and gas is next to the road. Enjoy a drive to view the property featuring open lot with mature trees to the eastside of the property. Restrictive covenants do apply. Zoned CR2 with the County of Grande Prairie. Call your realtor for more information!