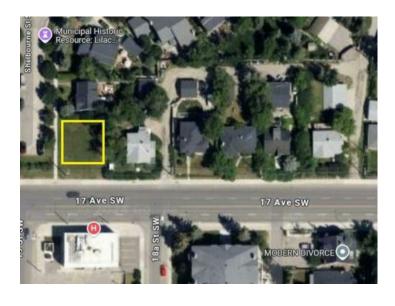

## 1620 Shelbourne Street SW Calgary, Alberta

MLS # A2174226

\$549,999

Division: Scarboro

Lot Size: 0.10 Acre

Lot Feat: 
By Town: 
LLD: 
Zoning: R-CG

Water: 
Sewer: 
Utilities: -

"ATTENTION DEVELOPERS & BUILDERS!! Prime corner lot in the highly sought-after inner-city community of Scarboro! This spacious lot, zoned RCG, is ideal for an infill project, with no demolition costs and immediate possession available. Measuring approximately 19.8 x 21.3 meters (corner cut), this location offers a rare opportunity to build a new home or multi-family unit just minutes from downtown Calgary. Enjoy the convenience of nearby amenities including top-rated schools, parks, shopping, dining, and excellent transit access. Don't miss out—motivated sellers make this upscale neighborhood your next project site!"