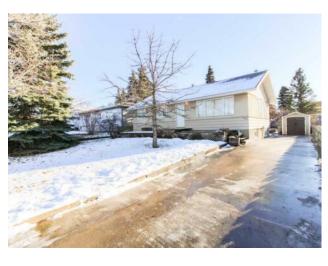

## 9635 108 Avenue Grande Prairie, Alberta

MLS # A2177888

\$267,900

| Division: | Hillside                                 |        |                   |  |  |
|-----------|------------------------------------------|--------|-------------------|--|--|
| Type:     | Residential/House                        | Э      |                   |  |  |
| Style:    | Bungalow                                 |        |                   |  |  |
| Size:     | 972 sq.ft.                               | Age:   | 1962 (62 yrs old) |  |  |
| Beds:     | 4                                        | Baths: | 2                 |  |  |
| Garage:   | Concrete Driveway, Driveway, Parking Pad |        |                   |  |  |
| Lot Size: | 0.19 Acre                                |        |                   |  |  |
| Lot Feat: | Back Lane, City L                        | ot     |                   |  |  |