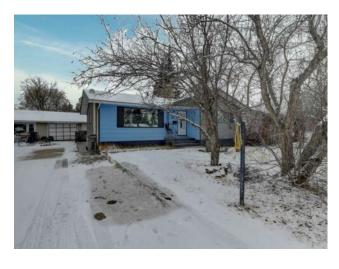

## 8612, 100 street Grande Prairie, Alberta

MLS # A2180386

\$279,000

| Division: | Swanavon                         |        |                   |
|-----------|----------------------------------|--------|-------------------|
| Type:     | Residential/House                |        |                   |
| Style:    | Bungalow                         |        |                   |
| Size:     | 1,216 sq.ft.                     | Age:   | 1972 (52 yrs old) |
| Beds:     | 5                                | Baths: | 3                 |
| Garage:   | Single Garage Attached           |        |                   |
| Lot Size: | 0.14 Acre                        |        |                   |
| Lot Feat: | Back Yard, Few Trees, Front Yard |        |                   |

Features: Breakfast Bar, Open Floorplan

Inclusions: SHED

Great starter or family home close to schools. Good floor plan. Has had a lot of great renovations and changes to the original plan. Very open, new French doors to a large 2 level deck. Primary ensuite. Basement is fully developed but could use updating. Big yard, garage is heated. Shingles and eavetroughs recently done few years ago. Large backyard. Close to shopping and bus stops. Don't miss out and book showing today.