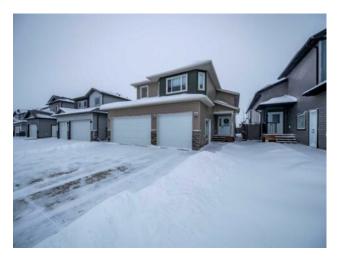

## 10234 127 Avenue E Grande Prairie, Alberta

MLS # A2180418

\$549,900

| Division: | Northridge             |        |                  |  |  |
|-----------|------------------------|--------|------------------|--|--|
| Type:     | Residential/House      |        |                  |  |  |
| Style:    | Modified Bi-Level      |        |                  |  |  |
| Size:     | 1,596 sq.ft.           | Age:   | 2018 (6 yrs old) |  |  |
| Beds:     | 4                      | Baths: | 3                |  |  |
| Garage:   | Triple Garage Attached |        |                  |  |  |
| Lot Size: | 0.12 Acre              |        |                  |  |  |
| Lot Feat: | See Remarks            |        |                  |  |  |

Features: See Remarks

Inclusions: fridge, stove, dishwasher, washer, dryer, otr microwave, all window coverings, shed, garage heater

Beautiful turn key home in Northridge. This 2018 build is in mint condition featuring a main level with a large kitchen, complimented by a nice dining room and living room. The main level also has 2 good sized bedrooms and a full bathroom. Above the garage there is a large bedroom complimented by a nice en-suite and closet. The basement is fully finished with a bedroom, storage room, laundry room and 2 living spaces. The back yard is finished and has a nice deck and a shed. Other nice features that the property has is the nice driveway, large entry, it faces a park, nice appliances and it is in absolute mint condition.