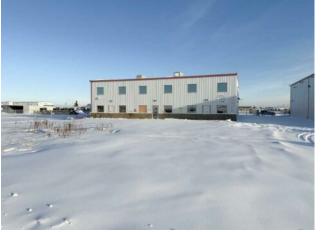

This 11,500 sq. ft. industrial building, situated on 2.69 acres in a highly sought-after industrial park directly east of the Grande Prairie Airport, is an exceptional opportunity for a variety of industrial businesses. It offers approximately 2,800 sq. ft. of office space across the main and mezzanine levels, 8,700 sq. ft. of shop/warehouse area, paved front parking, and a fenced rear yard. The building features air-conditioned offices, upgraded lighting, and 600 Amp electrical service, while the shop includes two 12'x12' and two 16'x16' overhead doors, a sump, and two functional warehouse sections. Office amenities include a reception area, five offices, a boardroom, a lunchroom, and three washrooms. Lease terms are \$16/sq. ft. base rent (\$15,333.33/month) plus GST, with additional rent (taxes and insurance) of approximately \$4,791.67/month plus GST. Contact your Commercial Realtor© today for more details or to arrange a showing.