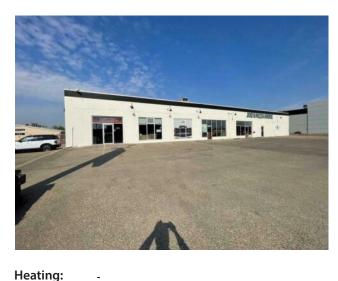

Roof: **Exterior:** Parking: Water: Lot Size: Sewer: Lot Feat:

Inclusions:

Floors:

N/A

HIGH TRAFFIC RETAIL LOCATION ON 100 ST. GRANDE PRAIRIE. This wide open retail/showroom space offers high ceilings, ample windows, hard surface flooring, one office, one bathroom. It can be transformed to fit many different types of operations including but not limited to: food service, professional, medical, office, retail, cannabis and much more. The property offers huge visibility, great parking, good signage options and recently underwent an exterior facelift which will position your operation well. Very well priced at \$12/sq.ft. = \$3,000.00 + \$7.85 triple net costs = \$1,962.50 Total Monthly Cost = \$4,962.50+GST which includes all utilities. The space can be combined with up to 6000sq.ft. of shop space if needed and can also allow for exterior storage options as well. Call a commercial Realtor for further information or to arrange a viewing.