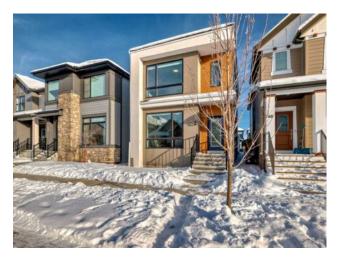

Features: Open Floorplan

Inclusions: n/a

The Vista model by Calbridge with modern look elevation in Alpine Park! Also come with double garage and a good size deck! This home comes with 9 feet ceiling with luxury vinyl plank thorough the main level. The gourmand kitchen come with built in microwave, gas stove, upgraded refrigerator with all the way to the ceiling cabinets and quartz counter top. Huge windows allow lots of natural lights into the west facing living room. 9 feet ceiling upstairs offer a primary bedroom with walk in closet and ensuite come with double vanity. Two good size bedrooms, a 3 piece bathroom and convenient located laundry room completed the second floor. Basement is unspoiled and waiting for your own imagination!