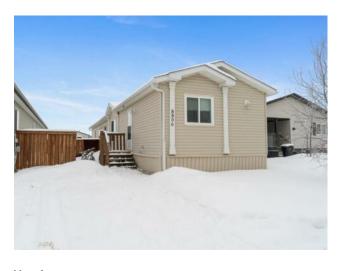

## 8806 89 Avenue **Grande Prairie, Alberta**

MLS # A2184034

\$209,900

Division: MH - Creekside Residential/Manufactured House Type: Style: Single Wide Mobile Home Size: 1,216 sq.ft. Age: 2010 (14 yrs old) **Beds:** Baths: Garage: Parking Pad Lot Size: Lot Feat: Back Yard

Inclusions: N/A

This 3-bedroom, 2-bathroom home in the desirable Creekside community won't stay on the market for long! Featuring brand-new appliances, a new roof and AC system installed in 2022, and a fully fenced yard, this property is move-in ready. Enjoy the convenience of parking at both the front and back of the home. Plus, there's no shortage of storage with two large sheds, one of which is powered – perfect for a workshop or extra storage. Don't miss your chance to own this well-maintained home with modern upgrades and plenty of outdoor space. Book your showing today and move in for the New Year!