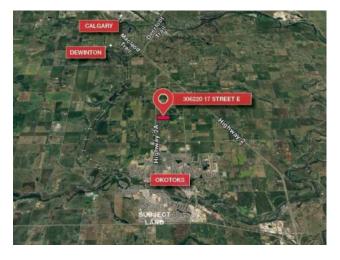

## 306220 17 Street E Rural Foothills County, Alberta

Inclusions: N/A

Prime Development Land: 72.2 ± acres located just north of Okotoks, ideal for commercial development. Convenient access with 17 Street in place, facilitating future commercial projects. Elevated land from West to East providing exceptional views. Potential to subdivide the west portion for commercial use. Property sold 'as is-where is'. Existing tenants in both dwellings can stay during development planning or opt for vacant possession. \*Pasture with an optional hay agreement that can continue post-sale.