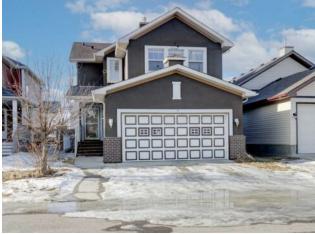

## 8 Martha's Meadow Place NE Calgary, Alberta

## \$700,000

| Division: | Martindale                                               |        |                   |
|-----------|----------------------------------------------------------|--------|-------------------|
| Туре:     | Residential/House                                        |        |                   |
| Style:    | 2 Storey                                                 |        |                   |
| Size:     | 1,412 sq.ft.                                             | Age:   | 2000 (25 yrs old) |
| Beds:     | 4                                                        | Baths: | 3                 |
| Garage:   | Double Garage Attached                                   |        |                   |
| Lot Size: | 0.09 Acre                                                |        |                   |
| Lot Feat: | Back Lane, Back Yard, Landscaped, Level, Rectangular Lot |        |                   |
|           | Water:                                                   | -      |                   |
|           | Sewer:                                                   | -      |                   |
|           | Condo Fee:                                               | -      |                   |
|           | LLD:                                                     | -      |                   |
|           | Zoning:                                                  | R-CG   |                   |
|           | Utilities:                                               | -      |                   |
|           |                                                          |        |                   |

| 4 BEDS | 3 BATHS | SUITED | DOUBLE ATTACHED GARAGE | Welcome to this 2-storey home in the community of Martindale! This 4-bedroom, 3-bathroom home offers a functional and open layout designed for comfort and versatility. The main level features an open living area that flows into the kitchen, complete with stainless steel appliances, extended cabinetry, granite countertops, and a matching island. A well-appointed dining area sits nearby, providing the perfect spot for meals and gatherings. From here, step into the sunroom, surrounded by windows, offering a bright and inviting space with easy access to the backyard. A convenient 3-piece bathroom completes this level. Upstairs, you' Il find three good-sized bedrooms, along with a 4-piece bathroom. There is a large bonus room with bright windows that offers a versatile space that can be used as an entertainment area, home office, or library. Downstairs, the fully developed basement offers even more living space, including an additional bedroom, a 4-piece bathroom, and a separate kitchen. The basement also has its own separate entrance for added privacy. With a double attached front garage and a concrete pad in the backyard, there's plenty of parking space, including room for an RV. Located near schools, parks, shopping, and more—schedule your showing today!