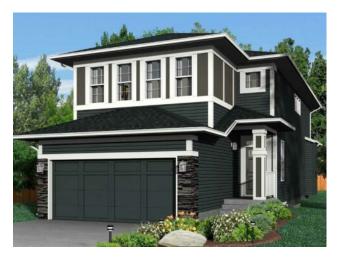

## 88 Creekstone Grove SW Calgary, Alberta

MLS # A2191642

\$758,000

| Division: | Pine Creek             |        |                  |  |  |
|-----------|------------------------|--------|------------------|--|--|
| Type:     | Residential/Hou        | ise    |                  |  |  |
| Style:    | 2 Storey               |        |                  |  |  |
| Size:     | 2,270 sq.ft.           | Age:   | 2025 (0 yrs old) |  |  |
| Beds:     | 4                      | Baths: | 3                |  |  |
| Garage:   | Double Garage Attached |        |                  |  |  |
| Lot Size: | 0.08 Acre              |        |                  |  |  |
| Lot Feat: | Back Yard              |        |                  |  |  |

Inclusions:

N/A

Your perfect home awaits on this brand-new lot available for pre-construction with Trico Homes. Nestled amongst scenic views lies Pine Creek in SW Calgary. Located just south of 210th Avenue, it offers close access to Macleod Trail and Stoney Trail, linking you to numerous amenities in the area. Designed with historical charm and timeless designs, your future home awaits in this breathtaking community, with pathways made for beautiful early morning runs or afternoon leisurely strolls. Built for families and couples alike, life at Pine Creek creates the moments to connect with those that matter most. Please note this is a Pre-Construction property, visit our showhome at 36 Creekstone Grove SW for more details. Full commission on all realtor-assisted deals. Photos are representative.