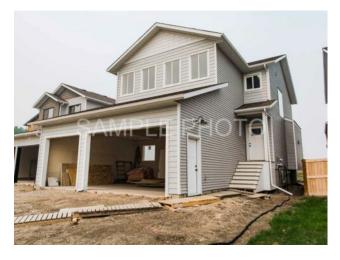

Inclusions: \$10000 cash back for appliances and/or other inclusions

NOW OFFERING A \$10,000 Cash back incentive. "The Meghan" by Little Rock Builders is a 1900+ sq ft 2 story plan with a walk out basement, bonus room & upstairs laundry! This house is located in Whispering Ridge 10706 150 Ave. The main floor offers a functional open space that's great for hosting & entertaining. The kitchen, living and dining area is open, bright, super functional. It has a walk-through pantry that leads you into a boot room entry coming in from the garage. Plus there is a nice sized front entry. Upstairs you'II find 3 bedrooms, 2 full bathrooms, a bonus room & laundry room. The master bedroom includes a large wall in closet, beautiful ensuite and a large bedroom space. And you will appreciate the functional touches of the laundry room, double sinks in the main bath and the large bonus room. The oversized garage measures 36 X 25'6" giving you lots of space for vehicles & toys! Possession will be 3-4 months after we receive a conditional offer.