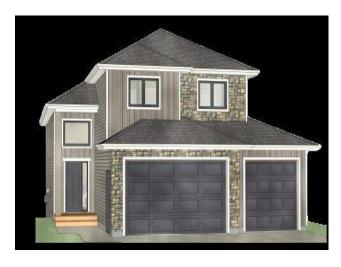

Inclusions: Builder to provide RPR, one year builders warranty, 10 year Alberta New Home Warranty

UNIQUE HOME CONCEPTS – JOB #602: "THE DANELLE" IN WHISPERING RIDGE. Welcome to "THE DANELLE", a stunning new home designed for both comfort and style. With an open floor plan that invites abundant natural light, this home is perfect for modern living. The spacious living room features a cozy fireplace. The kitchen is a chef's dream with plenty of cupboard space, a convenient island with an eating bar, and a large pantry for all your storage needs. The main-level master suite offers a peaceful retreat, complete with a walk-in closet, a private ensuite, and direct access to the main floor laundry room for added convenience. Upstairs, you'll find two additional bedrooms and a full bathroom, providing ample space for family and guests. The walk-out basement is a blank canvas, ready for future development to add more bedrooms, a bathroom, a rec room, a playroom, or any other space you envision. The 3-car garage offers plenty of room to protect your vehicles and still leaves space for your toys or a workshop. Don't miss out on the opportunity to personalize your new home – act quickly to choose your colors and fixtures. This beautiful home is available for OCTOBER POSSESSION