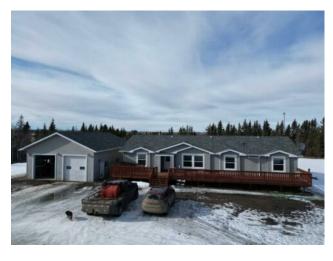

## 781004 Range Road 42 Rural Spirit River No. 133, M.D. of, Alberta

MLS # A2197461

\$810,000

| Division: | NONE                                                 |        |                   |  |  |
|-----------|------------------------------------------------------|--------|-------------------|--|--|
| Type:     | Residential/House                                    |        |                   |  |  |
| Style:    | Acreage with Residence, Bungalow                     |        |                   |  |  |
| Size:     | 1,981 sq.ft.                                         | Age:   | 2012 (13 yrs old) |  |  |
| Beds:     | 4                                                    | Baths: | 2                 |  |  |
| Garage:   | Double Garage Detached, Gravel Driveway, Parking Pad |        |                   |  |  |
| Lot Size: | 148.40 Acres                                         |        |                   |  |  |
| Lot Feat: | Landscaped                                           |        |                   |  |  |

Features: Sauna, Wet Bar

Inclusions: bar, 2 - 2000 gal cisterns,

This great property features 148.4 acres on both sides of the river. It is mostly bush with trails cut into it, and huge yard site. It boasts a 1981sf home with amazing 3 season room, and great east facing front deck and wes back deck, both also get the wonderful south sun. You get a 30 x 40 heated garage with drain & 2 10' x 12' doors. Garage holds 2 2000 gal cisterns. As you enter the family room, you are greeted with bar, perfect for entertaining. The huge open kitchen boasts lots of dark cabinets, an island and a pantry and is open to the dining area, which has patio doors to the 3 season sun room. There is another family room off the dining area. You get vaulted ceilings, gas fireplace, built in shelving. There are large bedrooms. The master offers walk in closet & huge en suite with his and her sinks. This is a beautiful home with lots of light You have about 20 acres of trails cleared through out, wide enough for a truck, and open areas for picnics and camping. There is a dugout, and a pond. There is 5 acres of field and approx. 5 acres of yard, with 15 loads of gravel in drive. This is a perfect rec or cow quarter. You have new shingles on house and garage Call to view