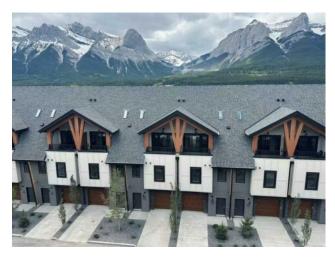

## 3, 1717 Mountain Avenue Canmore, Alberta

MLS # A2198992

\$2,142,000

| Division: | Teepee Town                                                   |        |                  |  |  |
|-----------|---------------------------------------------------------------|--------|------------------|--|--|
| Туре:     | Residential/Other                                             |        |                  |  |  |
| Style:    | 3 (or more) Storey                                            |        |                  |  |  |
| Size:     | 1,398 sq.ft.                                                  | Age:   | 2024 (1 yrs old) |  |  |
| Beds:     | 4                                                             | Baths: | 3                |  |  |
| Garage:   | Garage Faces Front, Parking Pad, Single Garage Attached       |        |                  |  |  |
| Lot Size: | -                                                             |        |                  |  |  |
| Lot Feat: | Few Trees, Gentle Sloping, Landscaped, Low Maintenance Landsc |        |                  |  |  |

Inclusions: All furnishings, linens and utensils

Experience the perfect blend of high-end luxury and serene mountain living at Golden Ridge. These meticulously designed townhouses feature premium finishes, spacious layouts, and breathtaking panoramic mountain views. Thoughtfully crafted for both comfort and sophistication, each residence seamlessly integrates modern design with natural surroundings. Fully furnished and turnkey-ready, these homes offer a hassle-free move-in experience. Whether as a private retreat or a lucrative investment, Golden Ridge presents a rare opportunity for both lifestyle enhancement and significant revenue potential.