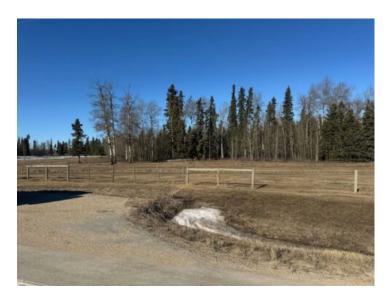

## \$204,900

Division:NONELot Size:9.72 AcresLot Feat:-By Town:Grande PrairieLLD:18-72-8-W6Zoning:CR-5Water:NoneSewer:-Utilities:-

A stunningly treed 9.7-acre property just 15 minutes from Grande Prairie! Nestled along a peaceful, paved road, this CR5-zoned corner lot offers two convenient access points and a dugout, making it ideal for multiple building sites. Surrounded by an abundance of wildlife, with easy access to both Saskatoon Mountian in one direction and Saskatoon Lake in the other. Fully fenced with utilities at the property line, it's the perfect place to bring your dream home to life.