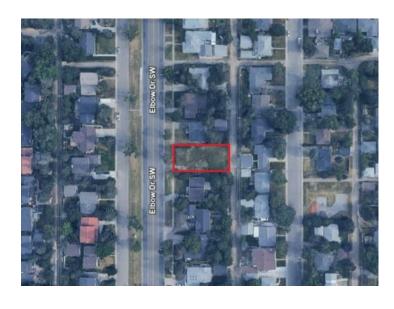

## 7304 Elbow Drive SW Calgary, Alberta

MLS # A2201107

\$425,000

Division: Kingsland

Lot Size: 0.10 Acre

Lot Feat: 
By Town: 
LLD: 
Zoning: H-GO

Water: 
Sewer: 
Utilities: -

Exciting Investment Opportunity for Developers and Investors in the Kingsland Neighbourhood! Presenting a prime development opportunity with TWO lots combined for an impressive 65-ft x 122-ft of land, perfectly situated in the highly desirable Kingsland area! Whether you're looking to build single-family homes with the potential for basement suites (subject to city approval) to sell or embark on a larger-scale redevelopment project, this property is ready to bring your vision to life. Take advantage of the H-GO zoning, which allows for taller 12m townhomes, and even the possibility of stacked units. With city approval, you can create 8-10 Rental units in two separate buildings, each with its own garage, and basement suites may also be permitted. This opens the door to a variety of exciting redevelopment options, ideal for multi-family housing. In addition, CMHC MLI Select Multi-Family Financing is available, offering favorable mortgage rates, up to 50-year amortization, and extra incentives for purpose-built rentals (buyer to confirm details with CMHC). The property is ready for immediate development – demolition has already been completed, saving you both time and costs. This is an exceptional opportunity to get a head start on your next big project! Both 7302 & 7403 Elbow Drive SW must be included in the sale, so don't miss out on this incredible chance to transform these lots into a lucrative investment! Contact us today to discuss the possibilities and make this property your next big project!