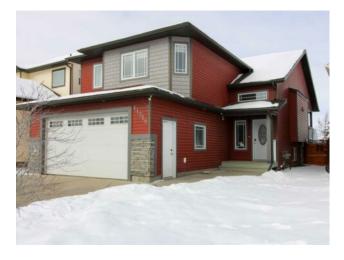

## 11318 105A Avenue Grande Prairie, Alberta

## MLS # A2203563

## \$465,000

| Division: | Westgate                                                         |        |                   |  |  |
|-----------|------------------------------------------------------------------|--------|-------------------|--|--|
| Туре:     | Residential/House                                                |        |                   |  |  |
| Style:    | Modified Bi-Level                                                |        |                   |  |  |
| Size:     | 1,303 sq.ft.                                                     | Age:   | 2013 (12 yrs old) |  |  |
| Beds:     | 4                                                                | Baths: | 3                 |  |  |
| Garage:   | Double Garage Attached                                           |        |                   |  |  |
| Lot Size: | 0.10 Acre                                                        |        |                   |  |  |
| Lot Feat: | Backs on to Park/Green Space, City Lot, Landscaped, No Neighbour |        |                   |  |  |
|           |                                                                  |        |                   |  |  |

Inclusions: A/C, garage heater, tv mounting bracket, window coverings

NO REAR NEIGHBOURS AND BACKS ON TO A PARK! Located in Westgate you will find this lovely fully developed 4 bedroom 3 bathroom home. The kitchen has white cabinetry, tile backsplash, corner panty & vaulted ceiling. The door off the dining area leads to the deck which is partially covered. The deck overlooks the park & playground. Hardwood flooring in the kitchen, living room & primary bedroom. The bedrooms on the main floor have very high vaulted ceilings and carpet flooring A full bathroom completes the main floor. Upper level is the spacious primary suite with lots of windows, walk in closet and ensuite. The lower lever has a large family room with good natural light, 1 bedroom, full bathroom, laundry area and lots of storage. This house also has central air conditioning, on demand hot water, heated garage with shelving and a gas line to the deck. This is a very desirable home.