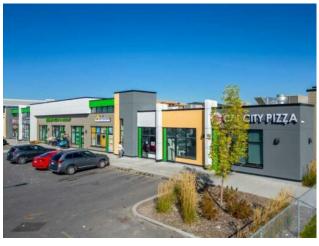

Sale/Lease: For Sale

Bldg. Name: 
Bus. Name: 
Size: 1,100 sq.ft.

Zoning: C-COR2

Addl. Cost: 
Based on Year: 
Utilities: 
Parking: 
Lot Size: 
Lot Feat: -

Prime Retail Space Available in Calgary's Thriving Community Take advantage of this exceptional opportunity to own a fully developed commercial bay, currently leased with tenants running a successful business. Located in one of Calgary's most desirable and active neighborhoods, this property offers incredible potential for a variety of retail uses. Set within a busy plaza with minimal vacancies, this space guarantees high visibility and excellent customer traffic. The plaza hosts a dynamic mix of businesses, including a daycare, East Indian restaurant, vape shop, cannabis dispensary, pizza place, shawarma restaurant, hair salon, and more—making it a vibrant hub for customers and potential tenants. Built to the highest standards with modern design and quality construction, this property is perfectly positioned for success. Located in a strong, growing local economy, it offers ample parking and easy access for visitors. Whether you're an investor seeking a passive income opportunity or an entrepreneur ready to grow your business, this property is the perfect choice. Don't miss out on this rare chance to own a piece of Calgary's bustling commercial market. Contact us today for more details!