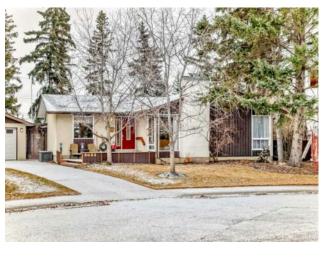

## 5624 Ladbrooke Drive SW Calgary, Alberta

MLS # A2205451

\$899,000

| Division: | Lakeview                                                          |        |                   |  |  |  |
|-----------|-------------------------------------------------------------------|--------|-------------------|--|--|--|
| Type:     | Residential/House                                                 |        |                   |  |  |  |
| Style:    | Bungalow                                                          |        |                   |  |  |  |
| Size:     | 1,514 sq.ft.                                                      | Age:   | 1966 (59 yrs old) |  |  |  |
| Beds:     | 3                                                                 | Baths: | 1 full / 1 half   |  |  |  |
| Garage:   | Converted Garage, Garage Faces Front, Garage Faces Rear, Off Stre |        |                   |  |  |  |
| Lot Size: | 0.21 Acre                                                         |        |                   |  |  |  |
| Lot Feat: | Back Lane, Landscaped, Many Trees, No Neighbours Behind, Pie Sha  |        |                   |  |  |  |
|           |                                                                   |        |                   |  |  |  |

Features: Built-in Features, Central Vacuum, No Smoking Home, Recessed Lighting

Inclusions: N/A

This lovely spacious Lakeview bungalow has never been on the market. The Original owners have called this special place "home" for 57 years, and now it's time for a new family to make memories here! Where to start! First, there is the park-like back yard offering over 9100 square feet, very private, treed and with no neighbors behind; it's truly a backyard oasis! Then there is the mid century bungalow offering over 1500 sq feet on the main floor, including a spacious main floor addition which is the heart of the home, the living room. This will be the gathering place for family and friends. It is appointed with high ceilings, gas fireplace, and hardwood parquet flooring. The living room is bright and spacious with high ceilings and new gas fireplace, perfect for entertaining! The main floor also includes a family room with fireplace which could serve as a den/office/or guest room, a formal dining room, eat in kitchen with oak cabinets and granite counters, new stove and built in dishwasher (2024). The main level offers 2 bedrooms plus the den/family room. including the bright primary bedroom and a four piece main bathroom. Downstairs offers a large games room, a third bedroom (window not to current code), a wine room, and large hobby room for the wine maker or hobbyist, and a half bathroom. The mechanical room features hi efficiency furnace and new electrical panel. Water softener included as well, along with the newer washer and dryer in the lower laundry room. The home is wonderful and unique, no cookie cutter house here! The other best part is the massive back yard: this lot is a pie backing on lane with no neighbors behind, and very private. The home includes two single car garages and a storage or hobby area between the garages. The home has two detached single garages, a front single and a rear single garage which is insulated and heated, currently