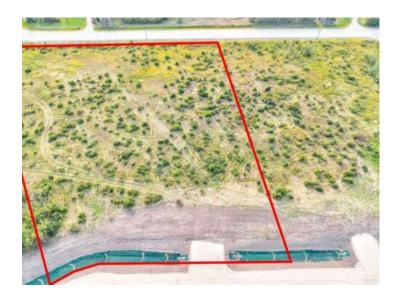

## 11, 701413 Range Road 72 Rural Grande Prairie No. 1, County of, Alberta

MLS # A2206399

\$219,000

Division: Richmond Hill Estates

Lot Size: 2.62 Acres

Lot Feat: 
By Town: Wembley

LLD: 26-71-7-W6

Zoning: CR-5

Water: None

Sewer: 
Utilities: -

Brand new development in Richmond Hill Estates! Minutes away from Grande Prairie. This community is a sought afterlocation where families have settled for years for the convenience of location as well as the stunning views both East and West. Buy a lot, Design your Plan, Connect with a Builder and make your dreams come true. Lots range of light tree cover and partially open, developingmade easy. Need help designing, drawing, or coordinating we can help connect you to the right people. Have your agent reach out to ustoday and book your showing to explore your future yard.