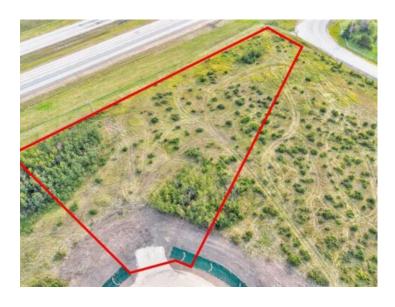

## 12, 701413 Range Road 72 Rural Grande Prairie No. 1, County of, Alberta

MLS # A2206402

\$219,000

Division: Richmond Hill Estates

Lot Size: 2.49 Acres

Lot Feat: 
By Town: Wembley

LLD: 26-71-7-W6

Zoning: CR-5

Water: None

Sewer: 
Utilities: -

Brand new development in Richmond Hill Estates! Minutes away from Grande Prairie. This community is a sought afterlocation where families have settled for years for the convenience of location as well as the stunning views both East and West. Buy a lot, Design your Plan, Connect with a Builder and make your dreams come true. Lots range of light tree cover and partially open, developingmade easy. Need help designing, drawing, or coordinating we can help connect you to the right people. Have your agent reach out to ustoday and book your showing to explore your future yard.