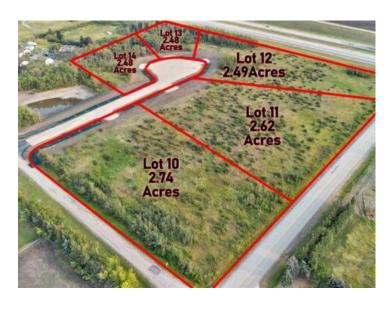

## 13, 701413 Range Road 72 Rural Grande Prairie No. 1, County of, Alberta

MLS # A2206423

\$229,000

Division: Richmond Hill Estates

Lot Size: 2.49 Acres

Lot Feat: 
By Town: Wembley

LLD: 26-71-7-W6

Zoning: CR-5

Water: None

Sewer: 
Utilities: -

Brand new development in Richmond Hill Estates! Minutes away from Grande Prairie. This community is a sought afterlocation where families have settled for years for the convenience of location as well as the stunning views both East and West. Buy a lot, Design your Plan, Connect with a Builder and make your dreams come true. Lots range of light tree cover and partially open, developingmade easy. Need help designing, drawing, or coordinating we can help connect you to the right people. Have your agent reach out to ustoday and book your showing to explore your future yard.