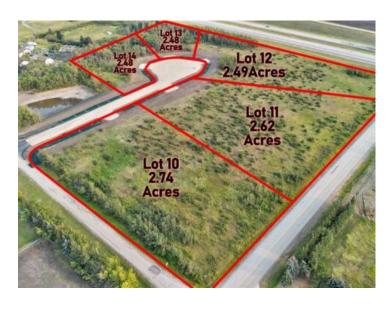

## 14, 701413 Range Road 72 Rural Grande Prairie No. 1, County of, Alberta

MLS # A2206425

\$229,000

Division: Richmond Hill Estates

Lot Size: 2.49 Acres

Lot Feat: 
By Town: Wembley

LLD: 26-71-7-W6

Zoning: CR-5

Water: None

Sewer: 
Utilities: -

Brand new development in Richmond Hill Estates! Minutes away from Grande Prairie. This community is a sought afterlocation where families have settled for years for the convenience of location as well as the stunning views both East and West. Buy a lot, Design your Plan, Connect with a Builder and make your dreams come true. Lots range of light tree cover and partially open, developingmade easy. Need help designing, drawing, or coordinating we can help connect you to the right people. Have your agent reach out to ustoday and book your showing to explore your future yard.