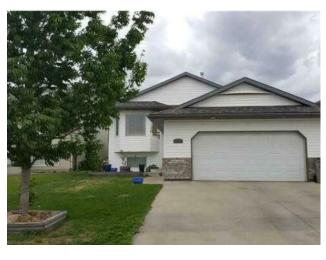

## 11062 67 Avenue **Grande Prairie, Alberta**

MLS # A2207087

\$454,000

| Division: | O'Brien Lake                                        |        |                   |  |  |
|-----------|-----------------------------------------------------|--------|-------------------|--|--|
| Type:     | Residential/House                                   |        |                   |  |  |
| Style:    | Bi-Level                                            |        |                   |  |  |
| Size:     | 1,210 sq.ft.                                        | Age:   | 2005 (20 yrs old) |  |  |
| Beds:     | 4                                                   | Baths: | 2                 |  |  |
| Garage:   | Double Garage Attached                              |        |                   |  |  |
| Lot Size: | 0.15 Acre                                           |        |                   |  |  |
| Lot Feat: | Back Yard, City Lot, Gazebo, Landscaped, Many Trees |        |                   |  |  |

**Features:** Granite Counters, Kitchen Island, No Smoking Home

Inclusions: n/a

This 1210 sq/ft 4 bedroom, 3 bath home is located in O'brien lake and shows top notch. The very spacious and open floor plan features hardwood flooring through out the living room, hallway and all 3 bedrooms. The kitchen has an abundance of storage and quartz counter tops. The basement is fully finished with a large family room with gas fireplace, bedroom, bar area and bathroom. No carpet. The yard is fenced with mature trees and landscaping. There is a massive deck just off the kitchen area. The 24x24 garage is heated.