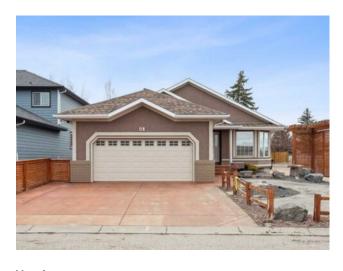

## 81 Sundown Manor SE Calgary, Alberta

MLS # A2207645

\$719,900

| Division: | Sundance                                                         |        |                   |  |  |
|-----------|------------------------------------------------------------------|--------|-------------------|--|--|
| Туре:     | Residential/House                                                |        |                   |  |  |
| Style:    | Bungalow                                                         |        |                   |  |  |
| Size:     | 1,466 sq.ft.                                                     | Age:   | 1994 (31 yrs old) |  |  |
| Beds:     | 3                                                                | Baths: | 3                 |  |  |
| Garage:   | Double Garage Attached, Garage Door Opener, Heated Garage        |        |                   |  |  |
| Lot Size: | 0.12 Acre                                                        |        |                   |  |  |
| Lot Feat: | Back Lane, Corner Lot, Low Maintenance Landscape, Rectangular Lo |        |                   |  |  |

Inclusions: Garage Heater

Welcome to this stunning corner lot bungalow with a double car attached garage located in the beautiful lake community of Lake Sundance! This home includes 2,800 sq ft of developed living space! Upon entering the home, you will notice the abundance of natural light, open floor plan, and open beam ceilings providing grand appeal! The main floor is complete with a beautiful kitchen, living room, office space, master bedroom with ensuite and secondary bedroom and bathroom. The living room boasts 12 ft ceilings, oak cabinetry built-ins, and a cozy gas fireplace that provides the perfect amount of in-home comfort! Upon entering the kitchen, you will notice the stunning stainless-steel appliances and granite counter tops. The kitchen is complete with an island, pantry, and built-in kitchen hutch! The master bedroom oasis is complete with an ensuite, 6 ft whirlpool, and walk-in closet. The developed basement provides a fun and practical use of space to live and entertain in! The basement features an added gas fireplace, large rec room, wet bar, laundry room, workshop space, 2 additional bedrooms and a bathroom. Looking to enjoy the summer months? The front and backyard of this home are professionally landscaped and the backyard features a 2-tiered deck, large gazebo with outdoor heaters, outdoor showers, and two large storage sheds! This home is complete with air conditioning, vaccu-flow, alarm system, 8 security cameras, stucco exterior (recently painted), shingled roof (recently redone), and underground irrigation. The community of Lake Sundance is conveniently located within walking distance of Fish Creek Park and provides easy access to Stoney Trail and McLeod Trail. This home is minutes away from Shawnessy with ample restaurants, shopping, entertainment and grocery stores! Book your showing today!