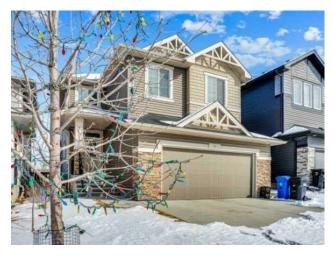

## 16 Crestbrook Way SW Calgary, Alberta

MLS # A2208499

\$959,000

| Craatmant              |                                                 |                                                            |                                                                                                       |  |
|------------------------|-------------------------------------------------|------------------------------------------------------------|-------------------------------------------------------------------------------------------------------|--|
| Crestmont              |                                                 |                                                            |                                                                                                       |  |
| Residential/House      |                                                 |                                                            |                                                                                                       |  |
| 2 Storey               |                                                 |                                                            |                                                                                                       |  |
| 2,562 sq.ft.           | Age:                                            | 2018 (7 yrs old)                                           |                                                                                                       |  |
| 4                      | Baths:                                          | 2 full / 1 half                                            |                                                                                                       |  |
| Double Garage Attached |                                                 |                                                            |                                                                                                       |  |
| 0.09 Acre              |                                                 |                                                            |                                                                                                       |  |
| Rectangular Lot        |                                                 |                                                            |                                                                                                       |  |
|                        | 2 Storey 2,562 sq.ft. 4 Double Garage 0.09 Acre | 2 Storey 2,562 sq.ft. Age: 4 Baths: Double Garage Attached | 2 Storey 2,562 sq.ft. Age: 2018 (7 yrs old) 4 Baths: 2 full / 1 half Double Garage Attached 0.09 Acre |  |

Features: No Animal Home, Open Floorplan

Inclusions: none

This large 2 storey family home boasts over 2500sf above grade and backs onto a greenbelt/walking pathway! In show home condition, enter to a very spacious foyer which leads past the enclosed den to the rear great room, dining area and gourmet kitchen. Note the gigantic kitchen island-perfect for entertaining! The upper floor boasts 4 bedrooms, laundry, PLUS, a large bonus room! The lower level is unfinished, waiting your personal touches. This is an amazing location with in walking distance to the Crestmont community clubhouse, commercial plaza and vast walking paths! Enjoy very quick access to the mountains and downtown, plus the new Stoney Tr adds even more options going north and south. If you're looking for a large family home is "as new condition", don't miss out on this beautiful property!