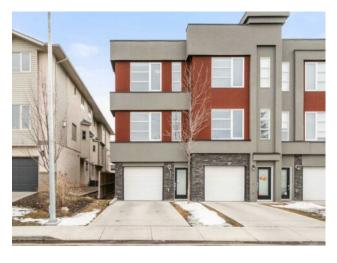

Features: No Animal Home, No Smoking Home, Open Floorplan, Pantry

Inclusions: None

This chic corner unit inner-city townhouse has been meticulously crafted with your lifestyle in mind. The main level features a generously sized living room, a kitchen adorned with sleek stainless steel appliances and elegant quartz countertops, and a dining area that seamlessly connects to your balcony with a convenient gas BBQ hook-up. Ascending to the upper level, you'll discover two spacious bedrooms, each boasting its own en-suite bathroom—perfect for families and roommates alike. A dedicated laundry room equipped with a full-size washer and dryer completes this level, adding to the everyday convenience. The lower level offers even more versatility with a bonus room featuring a separate entrance from the courtyard and a convenient 2-piece bathroom. Whether you envision it as a home office, a personal gym, or an additional living space, the possibilities are boundless. Additional features include an attached garage for secure parking, central A/C, a water softener, recently replaced water tank, and a refurbished furnace motor, offering both comfort and peace of mind.