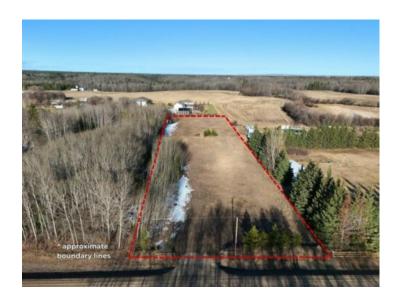

Water: None

Sewer: 
Utilities: -

2.65 acre lot just minutes from Grande Prairie with pavement to your door by 2026! What an opportunity to develop your own home on a beautiful property without restrictive covenants dictating the size or style of home. Whether you're looking to bring in a manufactured home, modular home or stick frame your dream home and shop, the options are all there. The lot is primarily open and level with tree lines between the closest neighbors. The County has confirmed that paving of range road 53 from twp rd 712 south will be completed over the 2025/2026 build season, so there will be pavement right to this property. Zoned CR-5. For more information or to view contact your favorite real estate professional today!