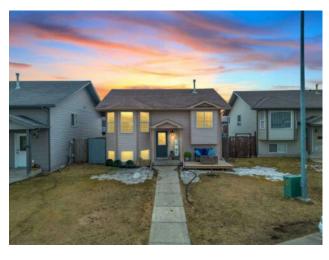

## 14 Hansen Close Sylvan Lake, Alberta

MLS # A2209469

\$379,900

| Division: | Hewlett Park                           |        |                   |  |  |
|-----------|----------------------------------------|--------|-------------------|--|--|
| Type:     | Residential/Hou                        | se     |                   |  |  |
| Style:    | Bi-Level                               |        |                   |  |  |
| Size:     | 1,135 sq.ft.                           | Age:   | 2005 (20 yrs old) |  |  |
| Beds:     | 4                                      | Baths: | 2                 |  |  |
| Garage:   | None, On Stree                         | t      |                   |  |  |
| Lot Size: | 0.09 Acre                              |        |                   |  |  |
| Lot Feat: | Back Lane, Cul-De-Sac, Street Lighting |        |                   |  |  |

Features: Breakfast Bar, Ceiling Fan(s), Vaulted Ceiling(s)

Inclusions: Refrigerator, stove, microwave, dishwasher, all window coverings, slide off deck (as is)

Beautiful home located at the end of a family oriented close. This fully finished bi-level has the perfect floor plan for a growing family. The main floor features an open concept floor plan which includes vaulted ceilings in the living room, dining room and kitchen area. Plus there are 3 bedrooms! Off the kitchen is a garden door to the deck which has a privacy screen and a children's slide off the deck for added fun! The yard is fenced in, ready for your animals too! There's also a 4pc. Bathroom on the main floor. The basement has another bedroom, a den with barn doors- could be used as another bedroom is necessary but makes the perfect home office or toy storage area! There's also another 4pc. bathroom, spacious family area, laundry & storage. The south side of the shingles were replaced in August of 2023.