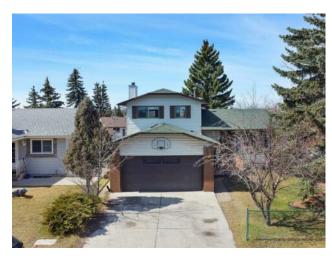

## 103 Templevale Place NE Calgary, Alberta

MLS # A2210901

\$689,000

Temple

| D111310111 |                                                                         |        |                   |  |  |
|------------|-------------------------------------------------------------------------|--------|-------------------|--|--|
| Туре:      | Residential/House                                                       |        |                   |  |  |
| Style:     | 4 Level Split                                                           |        |                   |  |  |
| Size:      | 1,832 sq.ft.                                                            | Age:   | 1980 (45 yrs old) |  |  |
| Beds:      | 7                                                                       | Baths: | 4 full / 1 half   |  |  |
| Garage:    | Double Garage Attached                                                  |        |                   |  |  |
| Lot Size:  | 0.12 Acre                                                               |        |                   |  |  |
| Lot Feat:  | Back Lane, Back Yard, Corner Lot, Cul-De-Sac, Front Yard, Landscaped, S |        |                   |  |  |

Division:

Inclusions:

Nestled in the heart of Temple, this charming 1800+SF home offers exceptional potential. Spread across two levels with an additional 900 square feet in the basement, this home features a total of 7 BEDROOMS (3 bedrooms on the upper floor, one bedroom/den/office on the main, and 3 bedrooms in the basement - with a total of 4.5 bathrooms, (master with ensuite, an additional bathroom on the upper level, half bath on the main floor and 2 bathrooms in the basements). It also offers formal living and dining areas making this home great for entertaining. The basement has existing plumbing and electrical hookups for an easy kitchen addition and has a side entrance. Note that the basement has high ceilings. While the interiors may be dated, the home boasts solid bones, making it a perfect canvas for your creative vision. In addition to many great features of this home, it also has an OVERSIZED DOUBLE ATTACHED HEATED FRONT GARAGE. Recently a BRAND NEW FURNACE has been installed. This spacious home features vinyl fencing and a sunroom off the family room. Located in a cul-de-sac with a back alley, it is close to many amenities, walking distance to schools, shopping and transportation. Don't miss out on this fantastic opportunity to create your dream home in a prime location.. A must-see!"